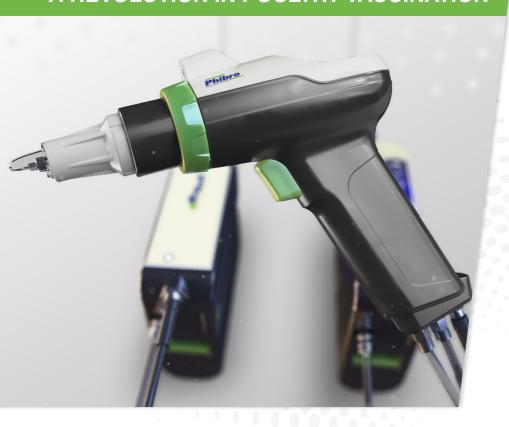

# BREAKTHROUGH TECHNOLOGY IN YOUR HANDS

Ensures proper vaccination is achieved

This proprietary vaccination platform is comprised of five components

### **Hand Unit**

Lightweight ergonomic design minimizes worker fatigue

### **Control Unit**

Electro-mechanical auto injector controls the vaccination process

#### **ENHANCED WORKER SAFETY**

Ergonomic design with dual contact point activation and covered needle helps prevent accidental injection