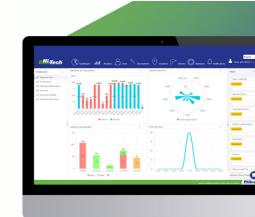

# Web App

- Analyzes and stores vaccination data in a secure, password-protected environment
- Analyze and compare historical data to ensure continuous improvement
- Advanced Business Intelligence dashboards and reports

#### **ANALYZE AND IMPROVE**

Web app offers passwordprotected analysis reports, remotely accessible 24/7 from the Cloud