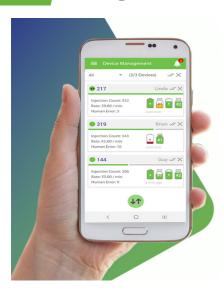

# **Mobile App**

- Configure hardware unit with predefined vaccination plans
- Real-time injection quality control
- Receive alerts for vaccination issues (misapplication, temperature, etc.)
- Transmits data for analysis and storage to the cloud
- Off-line capabilities for rural areas with no connectivity

## REAL-TIME MANAGEMENT

Customizable monitoring for multiple sites from the convenience of the web app

#### **REAL-TIME OVERSIGHT**

Mobile app allows supervisors access to monitor the vaccination crew performance in real-time