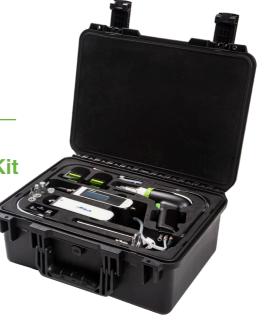

# **PVX100 Single Configuration System Kit**

For administration of one vaccine

PVX100 Dual Configuration System Kit

Simultaneous or successive application of **two vaccines** 

For more information visit: phitech.pahc.com