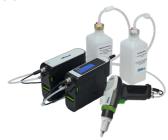

# **PVX100 Single Configuration System Kit**

For administration of one vaccine

PVX100 Dual Configuration System Kit

Simultaneous or successive application of **two vaccines** 

For more information visit: phitech.pahc.com