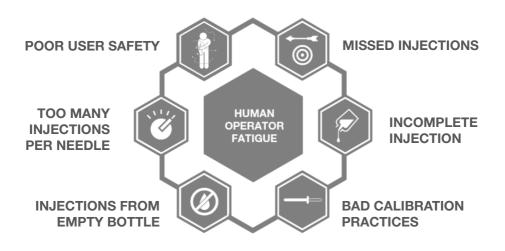

# Misapplication: The Main Reason for Vaccine Failures

Billions of inactivated vaccine doses are administered to birds annually, mostly with manual devices. With this, a significant number of errors occur daily without being detected

Misapplication with conventional systems can be due to:

- Worker fatigue
- Repetitive motion injuries
- Lack of proper control

#### REDUCED HUMAN ERROR

Visual alarms to indicate misapplications or delivery of an incomplete dose