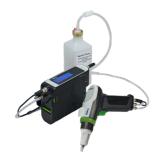

# **PVX100 Single Configuration System Kit**

For administration of one vaccine

PVX100 Dual Configuration System Kit

Simultaneous or successive application of **two vaccines** 

For more information visit: phitech.pahc.com