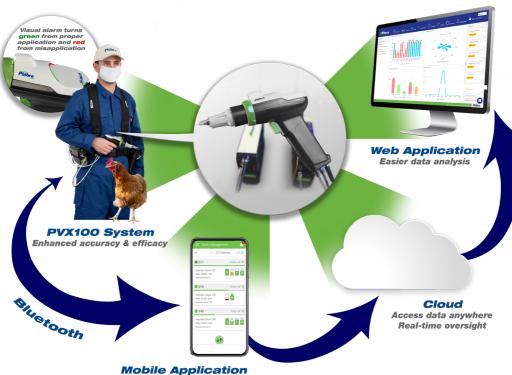

# How the pHi-Tech **PVX100 System Works**

**Online control** Easy management and monitoring

For more information visit: phitech.pahc.com

#### **INCREASED ACCURACY & EFFICACY**

Simultaneous or successive application of up to two vaccines in 1 or 2 injection sites

#### REDUCED HUMAN ERROR

Visual alarms to indicate misapplications or delivery of an incomplete dose

#### **ENHANCED WORKER SAFETY**

Ergonomic design with dual contact point activation and covered needle helps prevent accidental injection